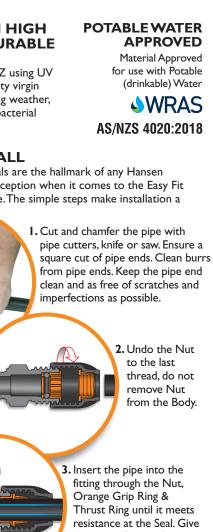

## **EASY TO INSTALL**

Reliable leak proof seals are the hallmark of any Hansen fitting and that's no exception when it comes to the Easy Fit ID Compression range. The simple steps make installation a

**HIGH QUALITY THREADS** 

for dependable

high pressure

connections

of the pipe. the pipe a firm push past the Seal all the way until it hits the final stop point. Hansen Easy Fit Compression Fittings should

4. Firmly hand tighten the Nut. Use a pair of Poly

final tightening on 32mm fittings and greater.

Grips for a further half turn past hand tight for