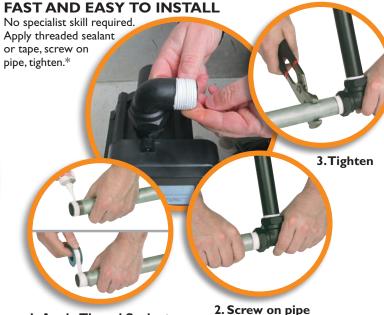

## LARGE RANGE

of over 180 Durable, High Strength, Commercial Quality True Fit Pipe Fittings available in sizes 6mm to 100mm (1/8" to 4")

I. Apply Thread Sealant or Thread Tape

\*We recommend Loctite 5331 thread sealant. All pipe work must be adequately supported.