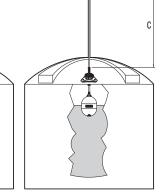

# **Tank Low**

**Tank Full** 

| Number of<br>Tubes | Full Tank Visible Level<br>(c) mm |
|--------------------|-----------------------------------|
| 1                  | 469                               |
| 2                  | 1138                              |
| 3                  | 1800                              |