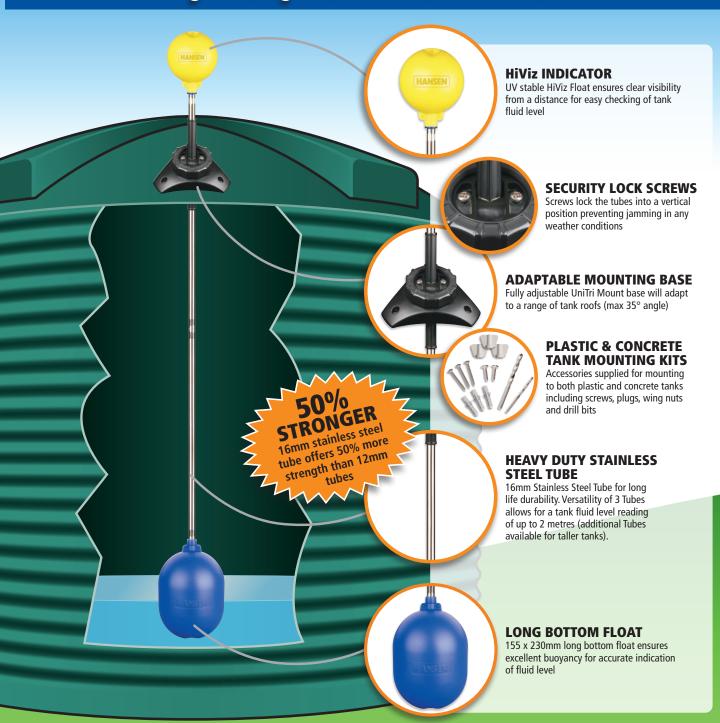

## Best Installed Value

Since the introduction of the ever popular Hansen *True Fit* Tank & Threaded Fittings in 1991, these ranges have continued to evolve to meet the greater needs of our customers.

This demand lead to a natural evolution of the Hansen Level Albert Heavy Duty Tank Level Indicator. Designed to meet customer requests for a more sturdy and all round more robust tank level indicator, each and every aspect of its design has been tailored to satisfy those demands. Thicker, stronger, more weather resistant stainless steel tube. Solid yet more adaptable mounting base for all types of surfaces. And using only the best quality UV weather resistant and Stainess Steel materials for a truly long life product. The result; an outstanding level indicator you can confidently install and rely on.

## **Product Details**

**LEVELALERT** Tank Level Alert Indicator **Supplied with:** 3 lengths of 669mm Stainless Steel Tubes (16mm diameter) Stainless Steel Fastings,
115mm Threaded HiViz Float, 230mm Long Threaded Blue Float, UniTri Mounting Base

- Prevent Pump Burnout caused by Dry Tank Syndrome
- ✓ See at a glance your tank water level
- ✓ Suitable for any type or size tank
- ✓ Essential part of your water management
- Suitable for Plastic, Concrete and Steel Tanks
- Manufactured from UV resistant durable, Glass Fibre Reinforced Nylon with Stainless Steel Tubes and Stainless Steel Fastenings
- Complete with all mounting fastenings for all applications
- Optional Stainless Steel Extension tubes available (669mm)