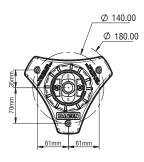

## **Product Details**

**LEVELALERT** Tank Level Alert Indicator **Supplied with:** 3 lengths of 669mm Stainless Steel Tubes (16mm diameter) Stainless Steel Fastings,
115mm Threaded HiViz Float, 230mm Long Threaded Blue Float, UniTri Mounting Base