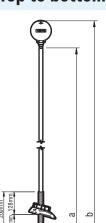

#### Top to bottom Level Alert dimensions

| Number<br>of Tubes | Tube Length<br>(a) mm | Overall Length<br>Including Floats<br>(b) mm |
|--------------------|-----------------------|----------------------------------------------|
| 1                  | 669                   | 1034                                         |
| 2                  | 1338                  | 1703                                         |
| 3                  | 2000                  | 2365                                         |